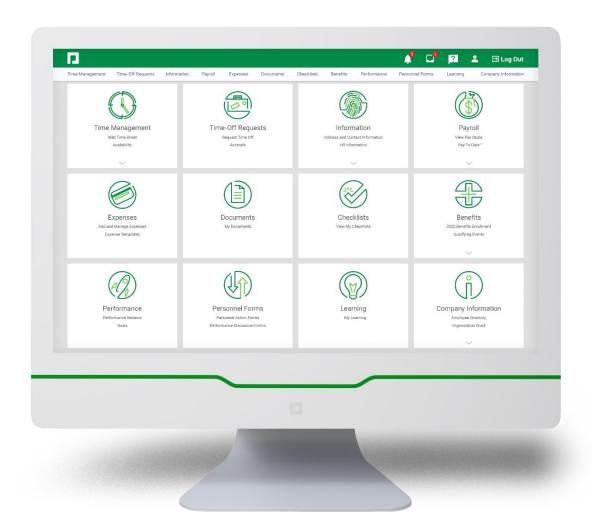

WELCOME TO MANAGER TRAINING



#### **AGENDA**

- » Important dates
- » Logging in to Paycom through the app and desktop
- » Employee Self-Service Overview
- » Manager Overview
- » Questions





#### **IMPORTANT DATES**

Manager logins info will be sent: <u>Tuesday</u>, <u>June 25<sup>th</sup></u>

Manager workshop: Wednesday, July 14th

Timecards approved by: Fridays EOD

Checklist due date: Wednesday, July 3<sup>rd</sup>

Accrual balances loaded by: <u>Tuesday</u>, <u>July 2<sup>nd</sup></u>

First BiWeekly check date: Friday, July 12th

First Semi-Monthly check date: Monday, July 15<sup>th</sup>



## YOU WILL LEARN HOW TO...

- » Submit your time off requests
- » Review your benefits
- » Update your personal information
- » Review employee timecards
- » Approve/deny time-off requests
- » Communicate with HR through Paycom







#### **MANAGER ON-THE-GO®**

Accessible through the Paycom mobile app, Manager on-the-Go allows managers to **complete approvals or perform other