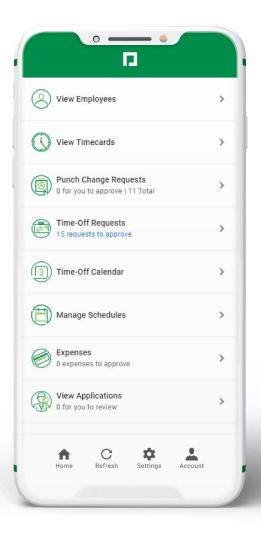

#### **MANAGER ON-THE-GO®**

Accessible through the Paycom mobile app, Manager on-the-Go allows managers to **complete approvals or perform other essential tasks** involving the employees they supervise.